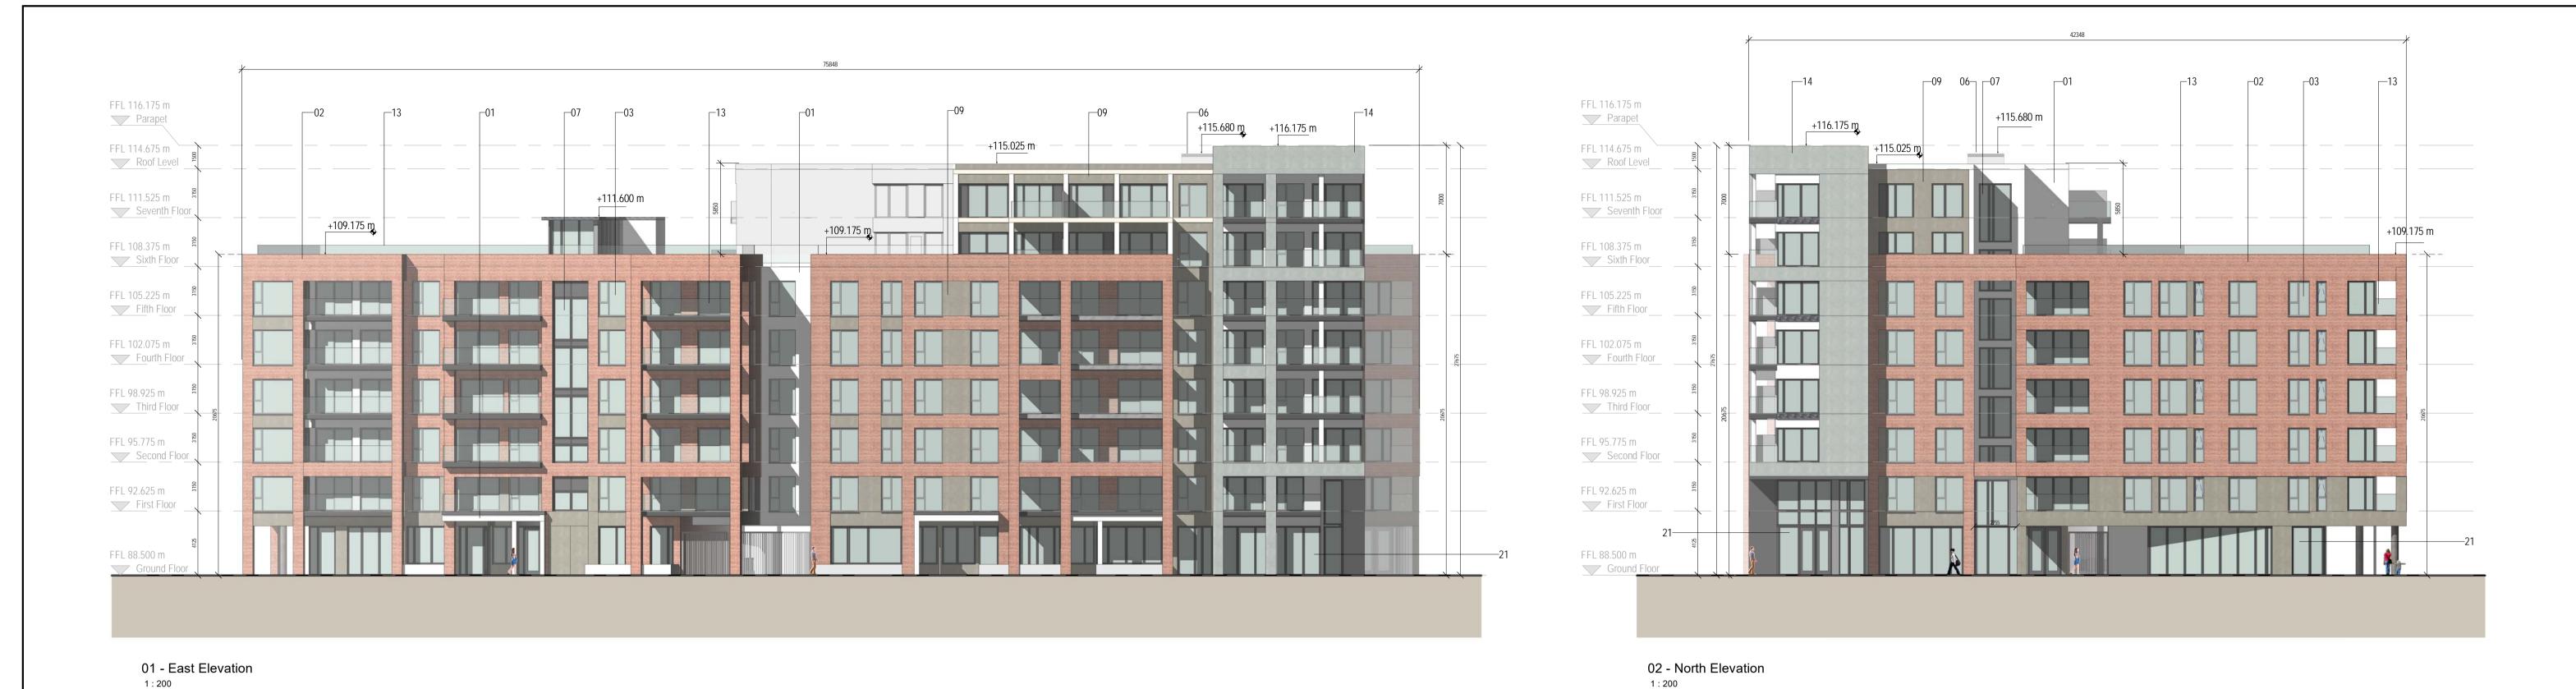

FFL 116.175 m Parapet +116.175 m FFL 114.675 m Roof Level FFL 111.525 m +111.600 m Seventh Floor FFL 108.375 m Sixth Floor Fifth Floor FFL 102.075 m Fourth Floor FFL 98.925 m Third Floor FFL 95.775 m Second Floor FFL 92.625 m

FFL 116.175 m Parapet +116.175 m +115.025 m FFL 114.675 m Roof Level FFL 111.525 m Seventh Floor +108.975 m FFL 108.375 m Sixth Floor Fifth Floor FFL 102.075 m Fourth Floor FFL 98.925 m Third Floor FFL 95.775 m Second Floor FFL 92.625 m First Floor FFL 88.500 m

04 - South Elevation

03- West Elevation

Note: All dimensions to be read in conjunction with dimension shown on GA plans.

| Keynote Legend |                                                          |  |  |  |  |
|----------------|----------------------------------------------------------|--|--|--|--|
| Key Value      | Keynote Text                                             |  |  |  |  |
|                |                                                          |  |  |  |  |
| 01             | Selected Render                                          |  |  |  |  |
| 02             | Selected Brick                                           |  |  |  |  |
| 03             | Double Glazed Thermally Broken Window to Selected Colour |  |  |  |  |
| 06             | Lift Overrun                                             |  |  |  |  |
| 07             | Selected Curtain Walling System                          |  |  |  |  |
| 09             | Selected Metal Cladding                                  |  |  |  |  |
| 11             | Selected Metal Railing                                   |  |  |  |  |
| 13             | Selected Glass Balustrade                                |  |  |  |  |
| 14             | Selected Stone                                           |  |  |  |  |
| 21             | Selected Shop Front Glazing                              |  |  |  |  |